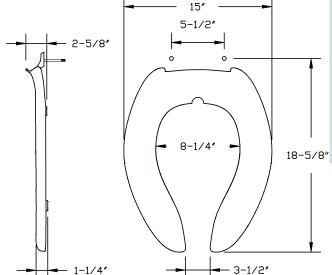

#### CANADA:

Contains CESA-MB8233 as a preservative for the protection of this article.

Dimensions shown are nominal and may vary within a range of tolerance.